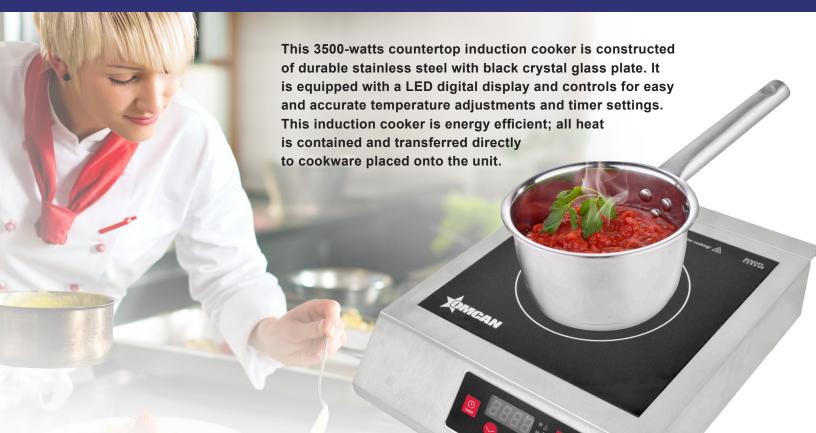

# 3500-WATTS COUNTERTOP INDUCTION COOKER

Item: 44226 Model: CE-CN-3500

## Features:

- Made in durable stainless steel with polished black crystal glass plate
- 4 digital LED display
- Adjustable timer (0-180 minutes)
- 6 level power (500w 3500w)