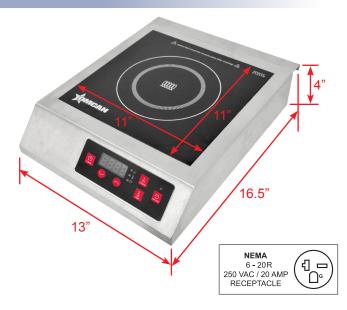

#### TECHNICAL DRAWING WITH DIMENSIONS

#### TECHNICAL SPECIFICATION

| ITEM NUMBER      | 44226                                  |
|------------------|----------------------------------------|
| MODEL            | CE-CN-3500                             |
| POWER            | 500 - 3500 watts                       |
| COOKING SURFACE  | 11" x 11"/ 280 x 280 mm                |
| ELECTRICAL       | 240V/60Hz/1Ph                          |
| GROSS WEIGHT     | 18 lbs. / 8 kg.                        |
| NET DIMENSIONS   | 16.5" x 13" x 4"/ 420 x 328 x 100 mm   |
| GROSS DIMENSIONS | 19.7" x 16.5" x 7"/ 500 x 420 x 180 mm |